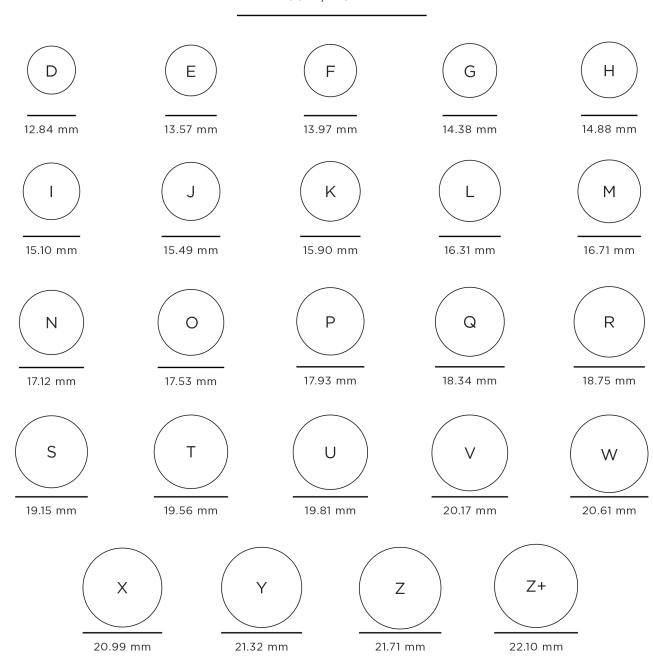

## STEP 2

Place your ring on the chart below and match the inside edge of the ring to the circle in the nearest size

## STEP 3

The letter that fits best within the circle is your ring size. If the ring falls somewhere between two sizes, you should opt for the bigger size.

5cm / 1.97"